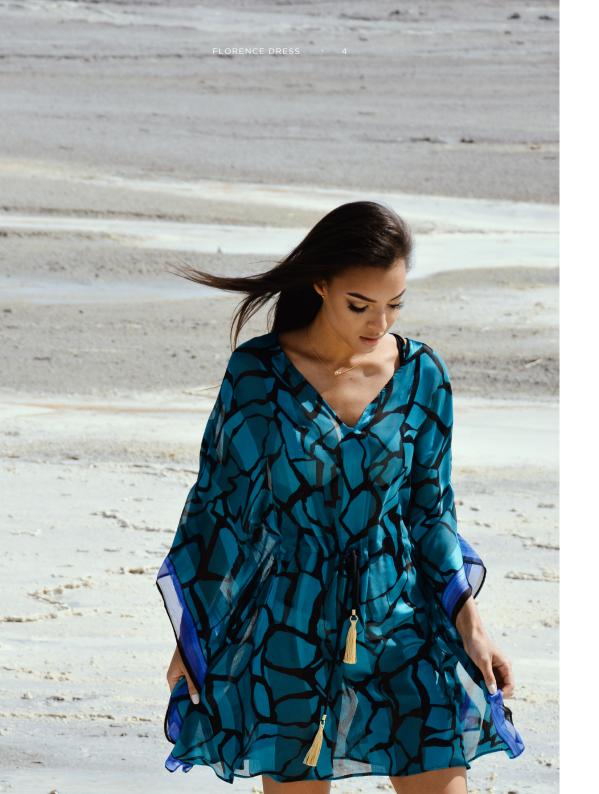

#### Florence Dress

3. 4

Silk shirt dress features elastic belt to give a waisted fit to the silhouette trimmed with a drawstring embellished with tassels and large long sleeves.

EXISTING IN DIFFERENT COLOURS
SIZING CHART EU ONE SIZE