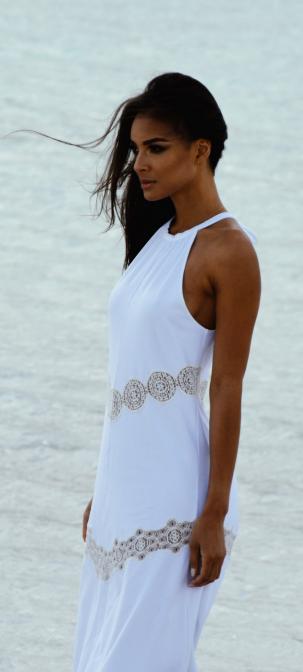

## Organza Dress

11, 12

The full length dress made from a thick cotton featuring see-through lace guipure trim inserts with an open back.

EXISTING IN CREAM AND BLACK SIZING CHART EU: 36/38, 38/40, 40/42, 42/44