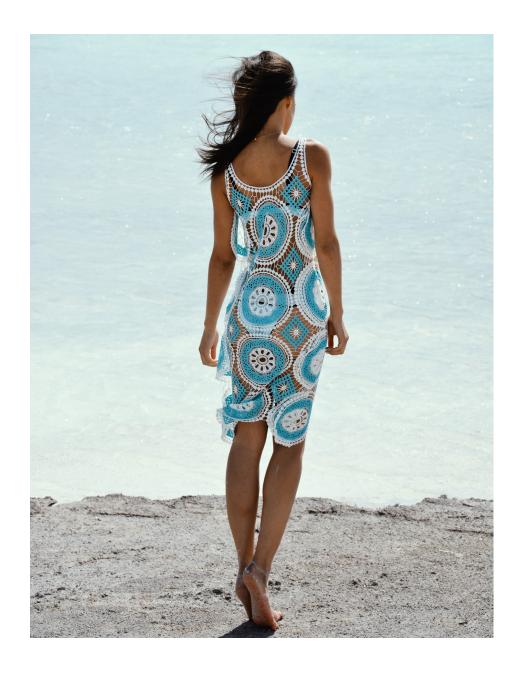

### Sasha Dress

6, 18

Guipure lace dress, the bodice features a deep V-neck with 3/4 sleeves
The dress come with a separate cream cotton slip lining for coverage whilst highlighting the intricacy of the lace.
(Note: No cotton slip on the picture)