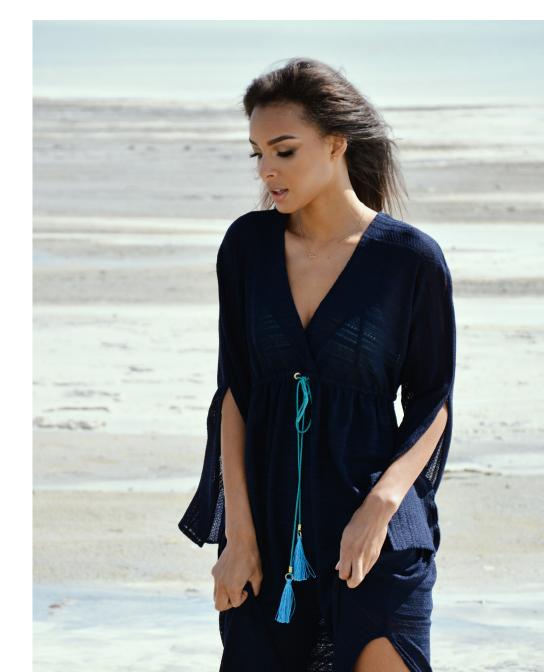

#### Florence Dress

3. 4

Silk shirt dress features elastic belt to give a waisted fit to the silhouette trimmed with a drawstring embellished with tassels and large long sleeves.

EXISTING IN DIFFERENT COLOURS
SIZING CHART EU ONE SIZE