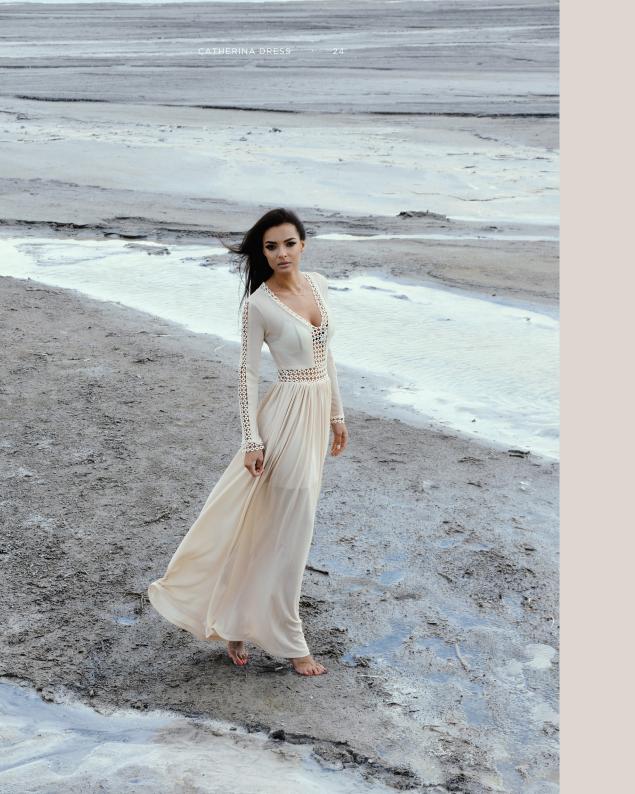

#### Catherina Dress

24

Is a full length dress with a plunging neckline features delicate lace inserts at the neckline, the sleeves and the waist that give an intricate finish and flattering shape. Lined skirt.

EXISTING IN DIFFERENT COLOURS.
SIZE CHART EU 34/36 36/38 38/40 40/42

PARIS