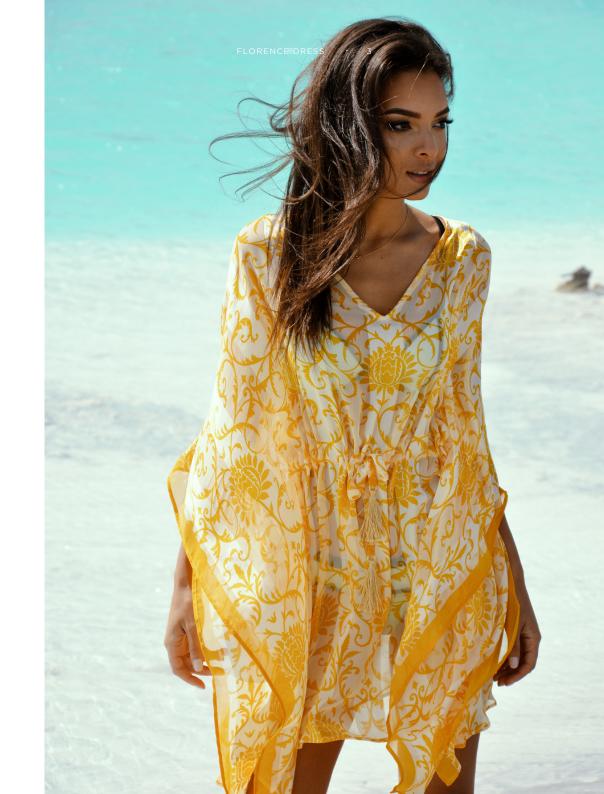

#### Florence Dress

3. 4

Silk shirt dress features elastic belt to give a waisted fit to the silhouette trimmed with a drawstring embellished with tassels and large long sleeves.

EXISTING IN DIFFERENT COLOURS
SIZING CHART EU ONE SIZE