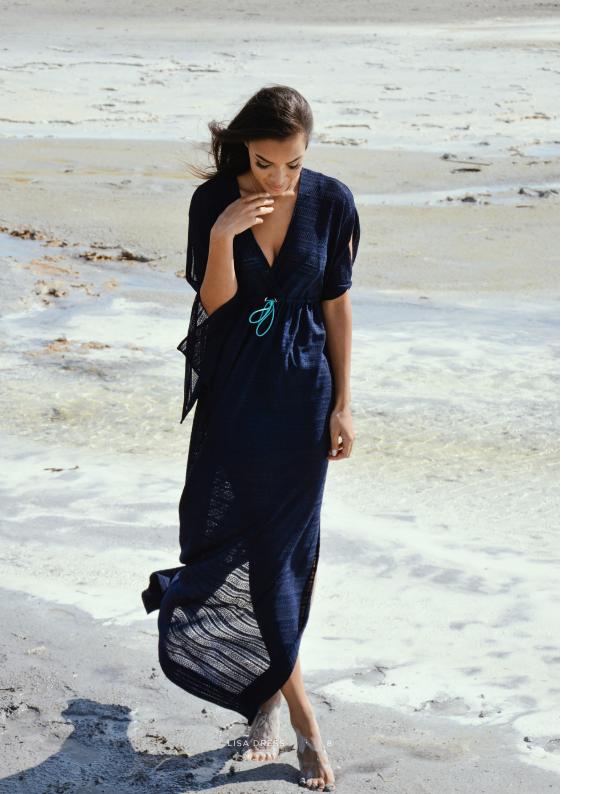

#### Lisa Dress

8, 15

Long sleeves Maxi dress features elastic belt trimmed with a drawstring embellished with tassels. Skirt lined.

EXISTING IN DIFFERENT COLOURS
SIZING CHART EU ONE SIZE