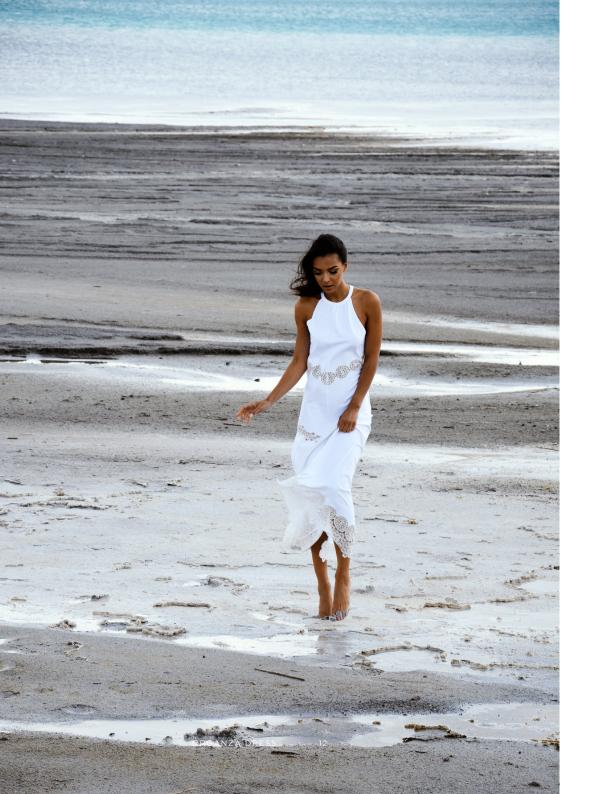

## Organza Dress

11, 12

The full length dress made from a thick cotton featuring see-through lace guipure trim inserts with an open back.

EXISTING IN CREAM AND BLACK SIZING CHART EU: 36/38, 38/40, 40/42, 42/44