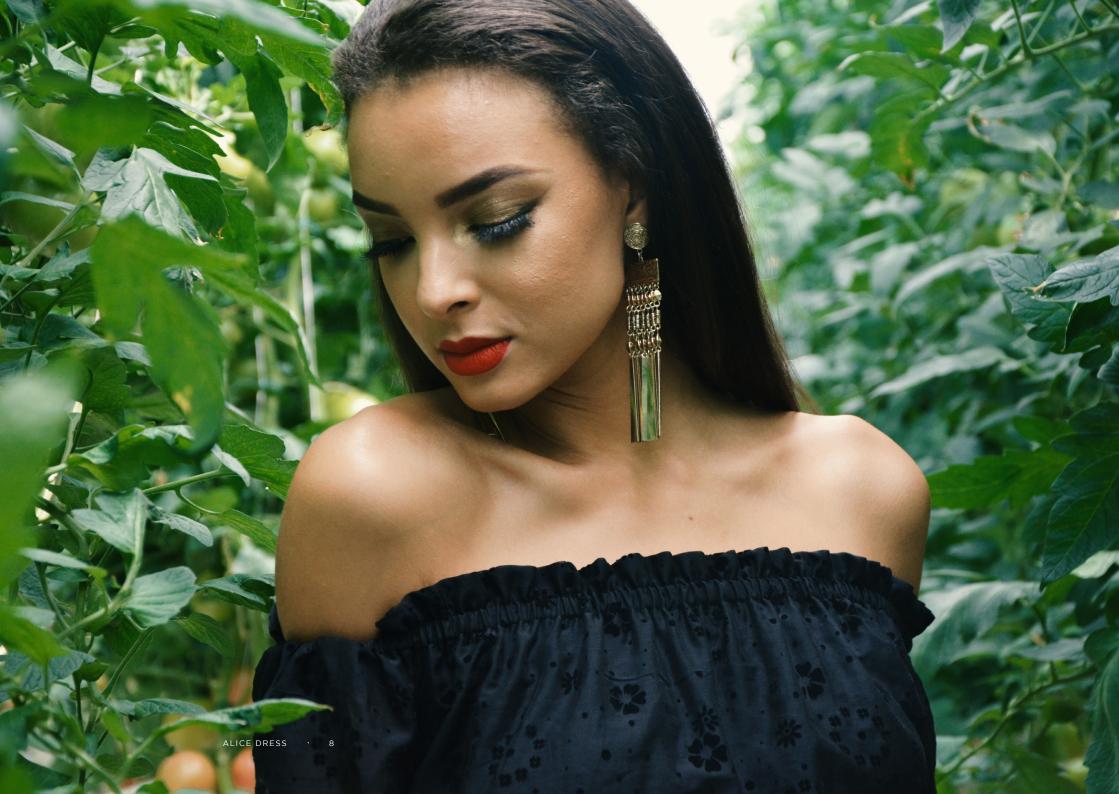

#### Alice Dress

8, 18, 19

Long sleeved and off shoulder maxi dress with tassels on the belt and elasticated cuffs. This dress is crafted from a soft cotton features embroidery finishes.

EXISTING IN DIFFERENT COLOURS SIZING CHART EU: ONE SIZE