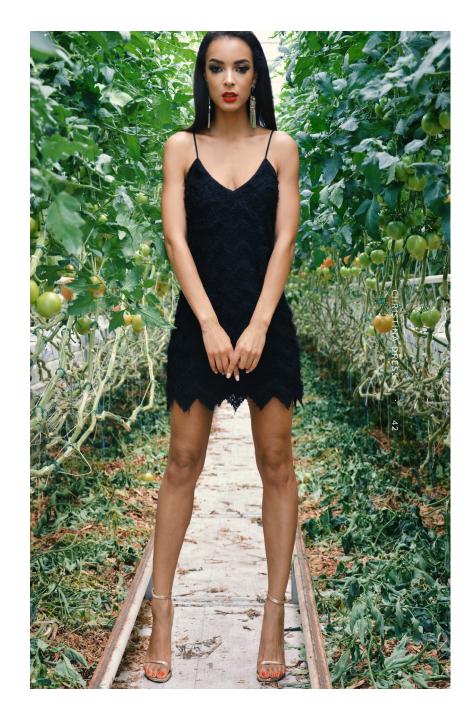

### Christelle Dress

35. 42

Christelle dress is made of a soft jersey fully lined with nude stretch fabric. Details on the side of the dress.

EXISTING IN DIFFERENT COLOURS SIZING CHART EU: 34/36, 36/38, 38/40, 40/42