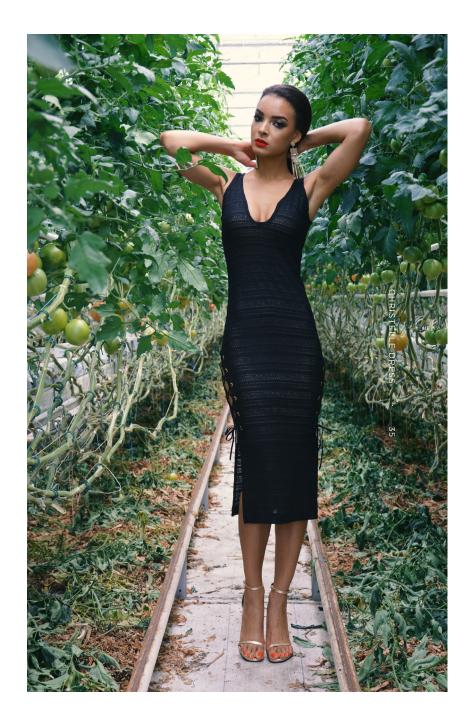

### Christelle Dress

35. 42

Christelle dress is made of a soft jersey fully lined with nude stretch fabric. Details on the side of the dress.

EXISTING IN DIFFERENT COLOURS SIZING CHART EU: 34/36, 36/38, 38/40, 40/42