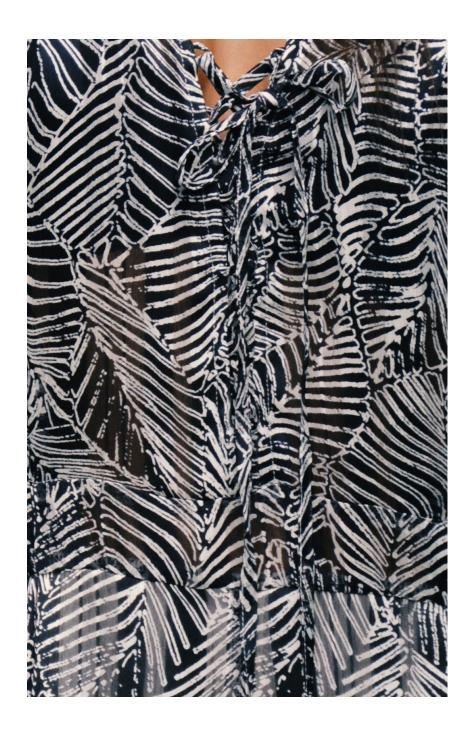

## Carole Jumpsuit

4. 5. 16

Short jumpsuit made from a blend of silk chiffon with long sleeves and details on the front. It is fastened with a concealed zip at the back and features a short lining.

EXISTING WITH LONG PANTS AND DIFFERENT PRINTS SIZE CHART EU 34/36 36/38 38/40 40/42