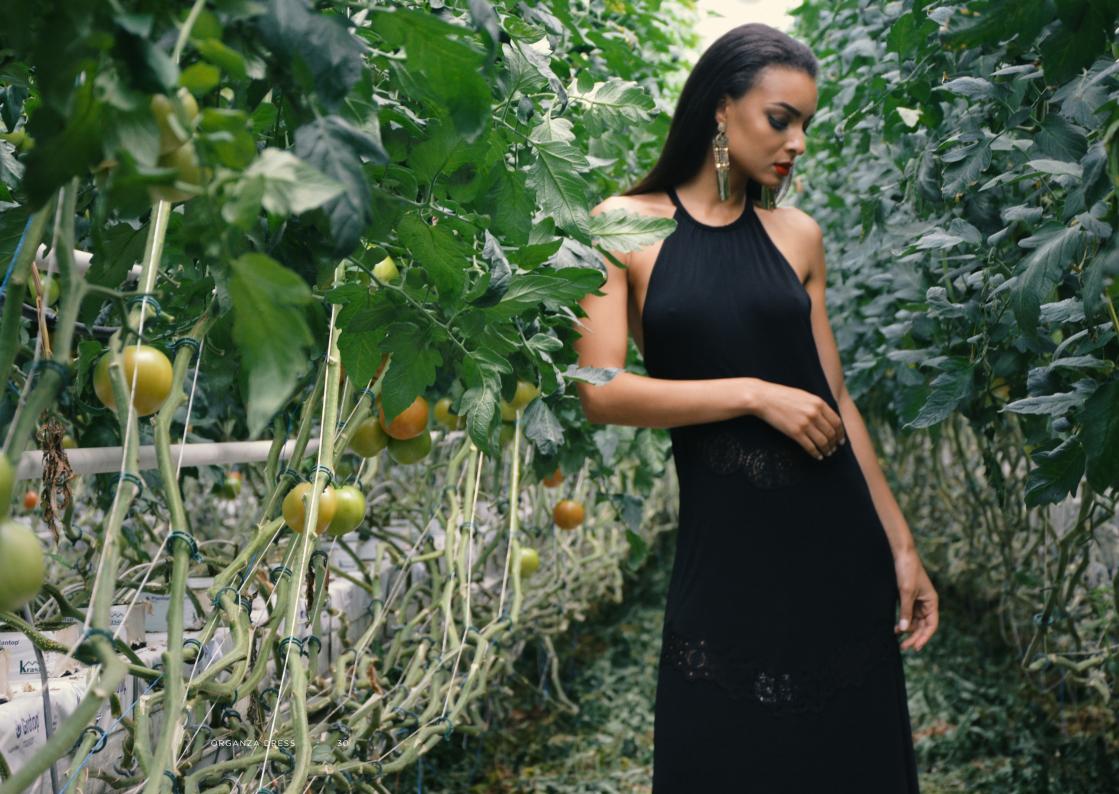

# Organza Dress

30

The full length dress made from a thick cotton featuring see-through lace guipure trim inserts with an open back.

EXISTING IN CREAM AND BLACK SIZING CHART EU: 36/38, 38/40, 40/42, 42/44