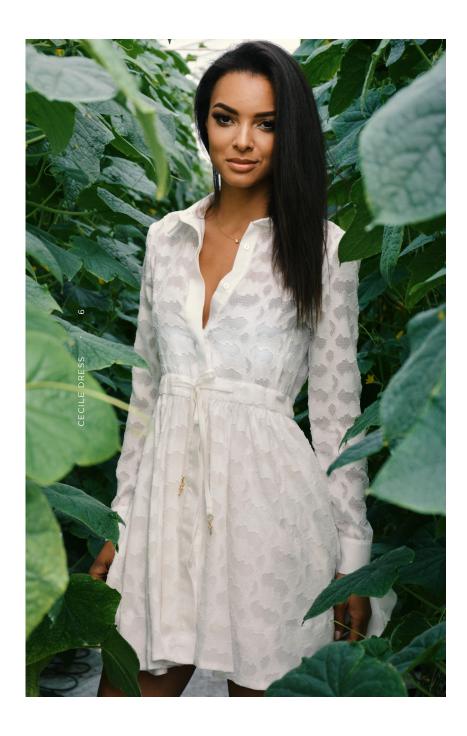

### Cecile Dress

6, 14, 15

Cecile dress is crafted from a soft cotton features embroidery finishes, with details around the waist.

EXISTING IN DIFFERENT WHITE AND BLUE SIZING CHART EU: ONE SIZE