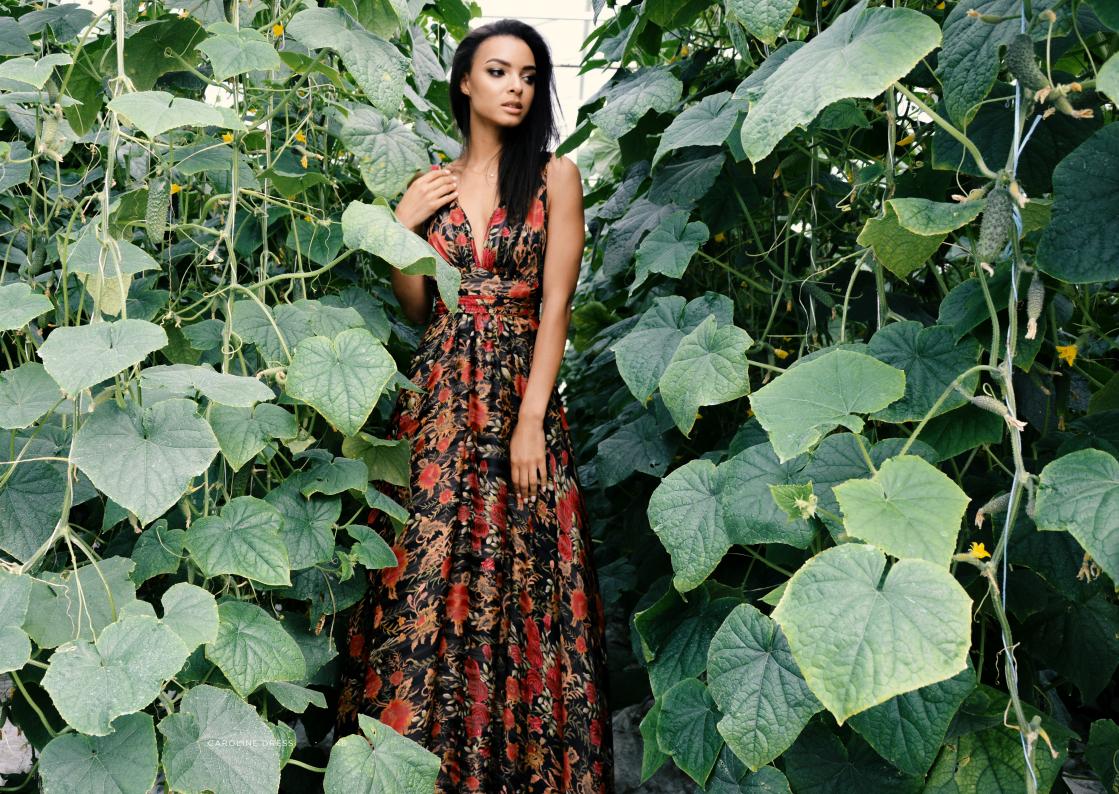

#### Caroline Dress

45, 46, 50

Caroline long dress is a full length dress with a plunging neckline made from a blend of silk chiffon fully lined with a lay of tulle fabric features a concealed zip at the back.

EXISTING IN DIFFERENT COLOURS.
SIZE CHART EU 34/36 36/38 38/40 40/42
42/44