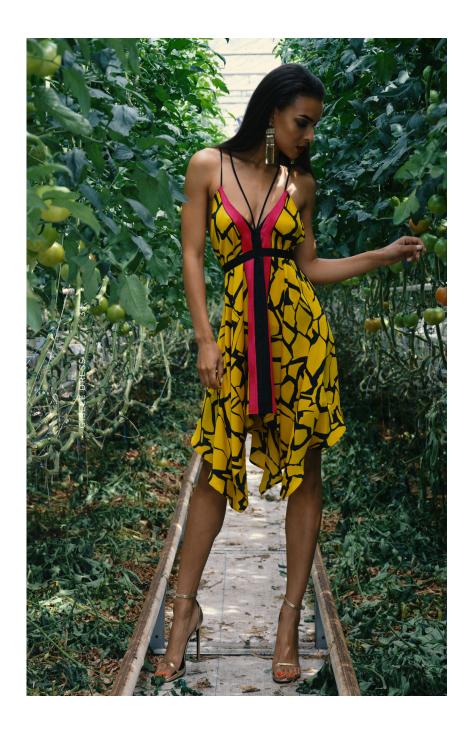

### Christelle Dress

35. 42

Christelle dress is made of a soft jersey fully lined with nude stretch fabric. Details on the side of the dress.

EXISTING IN DIFFERENT COLOURS SIZING CHART EU: 34/36, 36/38, 38/40, 40/42