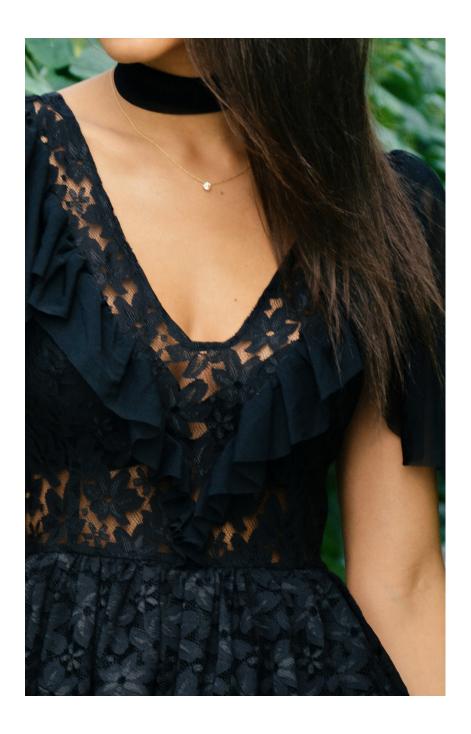

#### Sicilia Dress

40

Beautiful lace dress with short sleeves, the bodice features a deep V-neck with ruffles for a feminine touch.

The skirt is neatly pleated and Lined with a tulle skirt to give gentle volume.

EXISTING ONLY IN BLACK
SIZING CHART EU: 36, 38, 40, 42