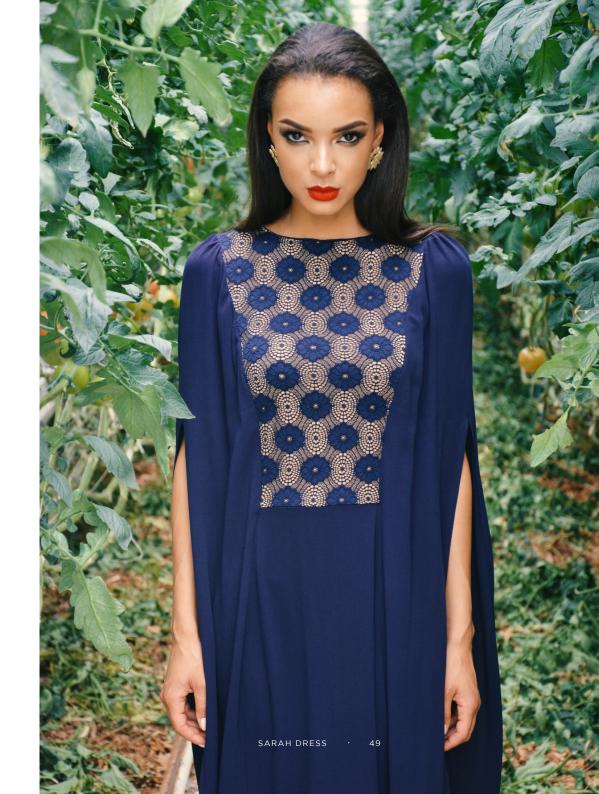

### Sarah Dress

49

Sarah dress is a long dress from a soft blend of silk and viscose features lace on the front lined with a nude fabric.

EXISTING ONLY IN NAVY
SIZING CHART EU: 36, 38, 40, 42, 44, 46

PARIS