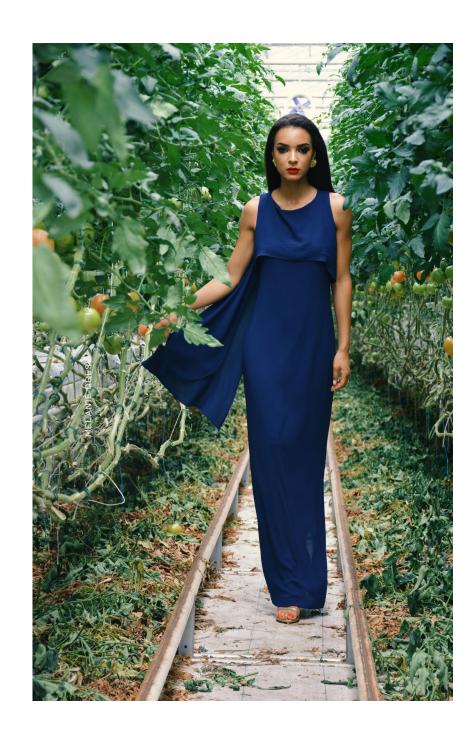

DIANE 2016 Spring-Summer Collection continues the focus on providing effortlessly chic and timeless ready to wear pieces, with the new collection providing a balance between classic designs, bright colours and prints.

Premium hand selected fabrics from Paris including silks, guipures, exclusive laces, and cottons are used exclusively for an elegant look and maximum comfort.

The designs have been tailored for a select clientele requiring functional easy luxe pieces that can be worn for many different occasions.





















































































## Carole Jumpsuit

4. 5. 16

Short jumpsuit made from a blend of silk chiffon with long sleeves and details on the front. It is fastened with a concealed zip at the back and features a short lining.

EXISTING WITH LONG PANTS AND DIFFERENT PRINTS SIZE CHART EU 34/36 36/38 38/40 40/42

### Cecile Dress

6, 14, 15

Cecile dress is crafted from a soft cotton features embroidery finishes, with details around the waist.

EXISTING IN DIFFERENT WHITE AND BLUE SIZING CHART EU: ONE SIZE

## Cassandra "Jacket"

7

Cassandra jacket is made of a thick cotton with a belt on the waist and pockets on the side.

EXISTING ONLY IN THIS PRINT SIZING CHART EU: 34/36, 36/38, 38/40

#### Alice Dress

8, 18, 19

Long sleeved and off shoulder maxi dress with tassels on the