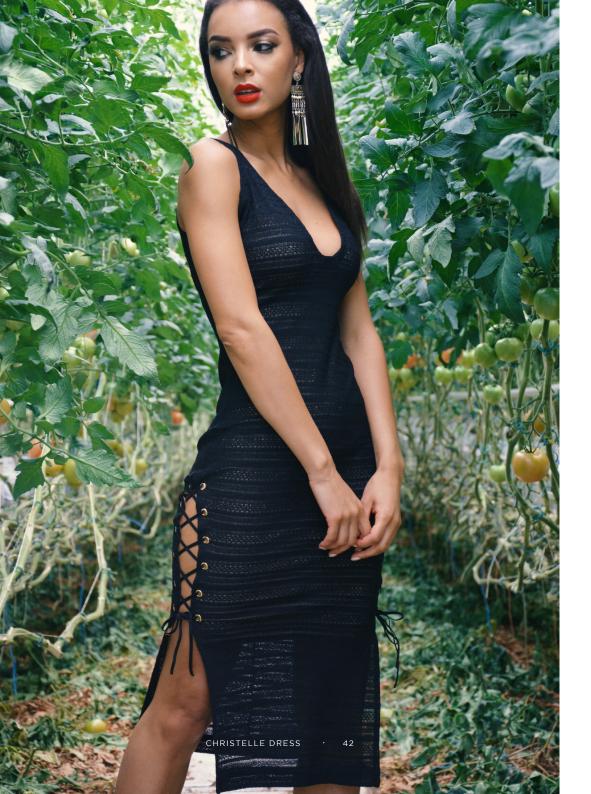

### Christelle Dress

35. 42

Christelle dress is made of a soft jersey fully lined with nude stretch fabric. Details on the side of the dress.

EXISTING IN DIFFERENT COLOURS SIZING CHART EU: 34/36, 36/38, 38/40, 40/42