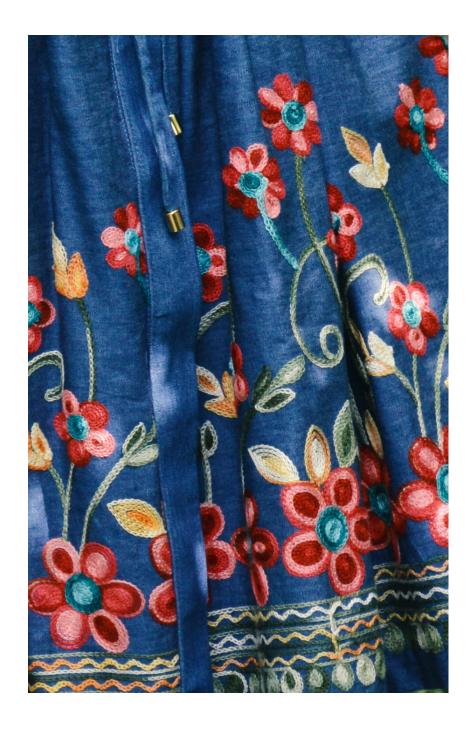

### Cecile Dress

6, 14, 15

Cecile dress is crafted from a soft cotton features embroidery finishes, with details around the waist.

EXISTING IN DIFFERENT WHITE AND BLUE SIZING CHART EU: ONE SIZE