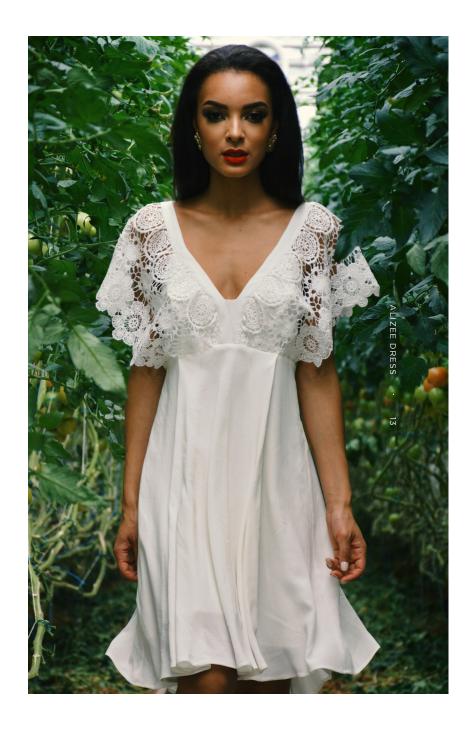

### Alizee Dress

13

Alizee dress is made of a soft blend of silk and viscose. The bodice features a deep V-neck with some beautiful guipure. This dress is fully lined.

EXISTING IN DIFFERENT COLOURS SIZING CHART EU: 36, 38, 40, 42