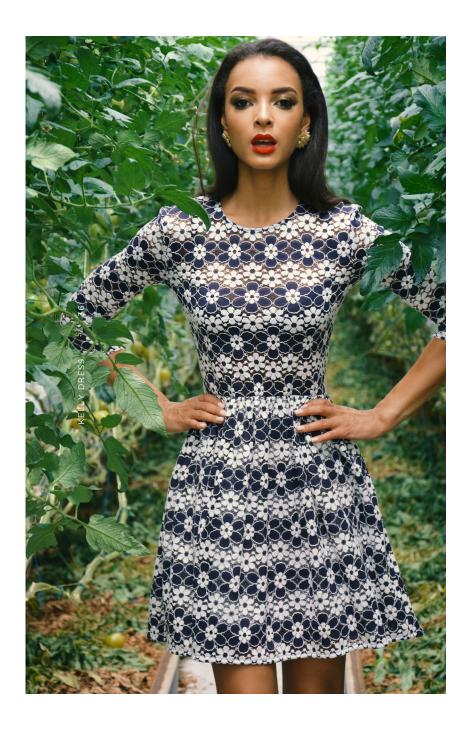

## Kelly Dress

36

Kelly dress is lace dress fully lined with 3/4 sleeves.

EXISTING IN NAVY/WHITE AND IN BLACK SIZING CHART EU: 34/36, 36/38, 38/40, 40/42