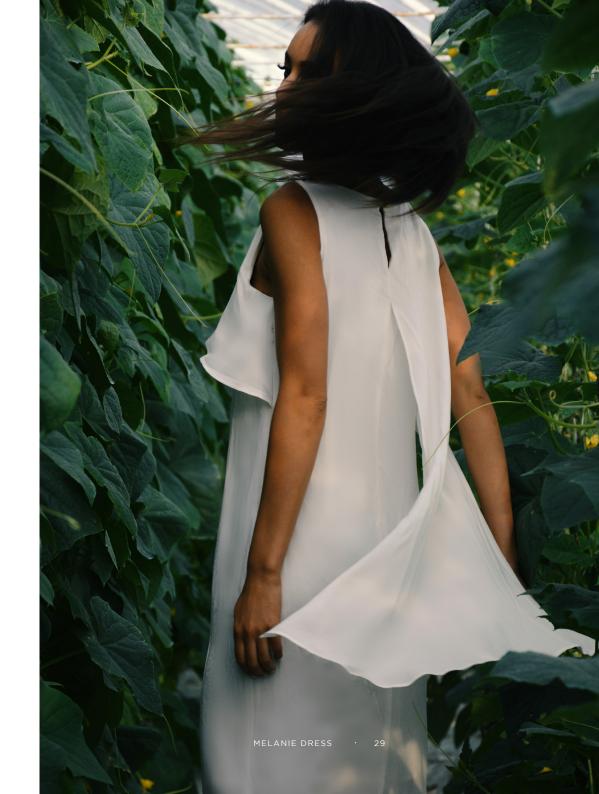

#### Melanie Dress

28, 29, 32

Full length dress made from a blend of silk and viscose features a sash all the way to the back, with a slip on a side and cotton lining.

EXISTING IN DIFFERENT COLORS SIZING CHART EU: 36, 38, 40, 42, 44