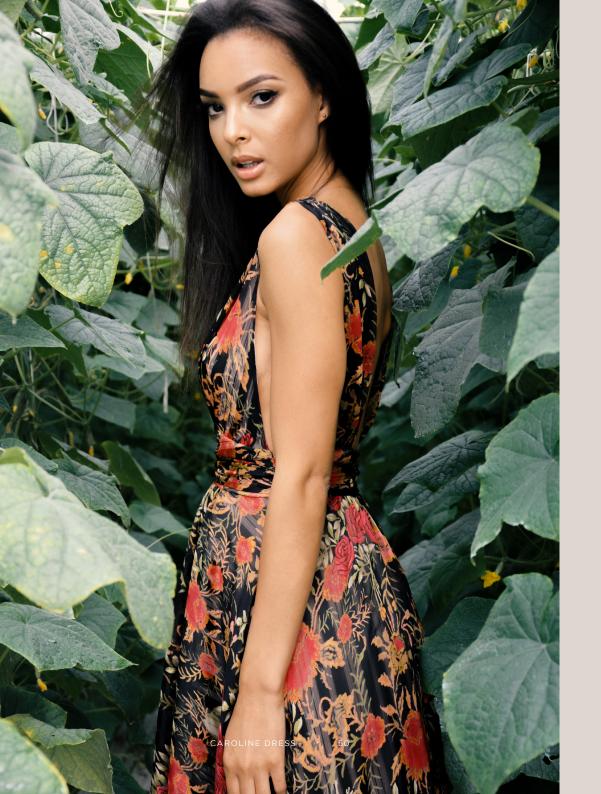

#### Caroline Dress

45, 46, 50

Caroline long dress is a full length dress with a plunging neckline made from a blend of silk chiffon fully lined with a lay of tulle fabric features a concealed zip at the back.

EXISTING IN DIFFERENT COLOURS.
SIZE CHART EU 34/36 36/38 38/40 40/42
42/44