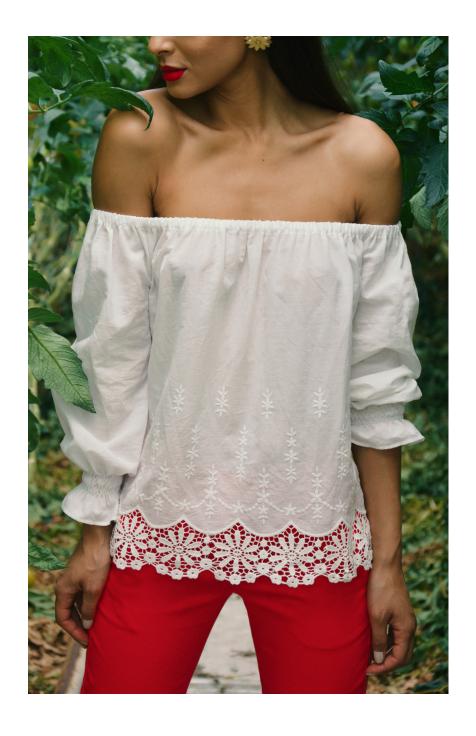

## Penelope Top

20, 2

It's an embroidered blouse. The soft cotton blouse features embroidery finishes with elasticated cuffs on the sleeves.

EXISTING IN DIFFERENT COLOURS SIZING CHART EU: ONE SIZE