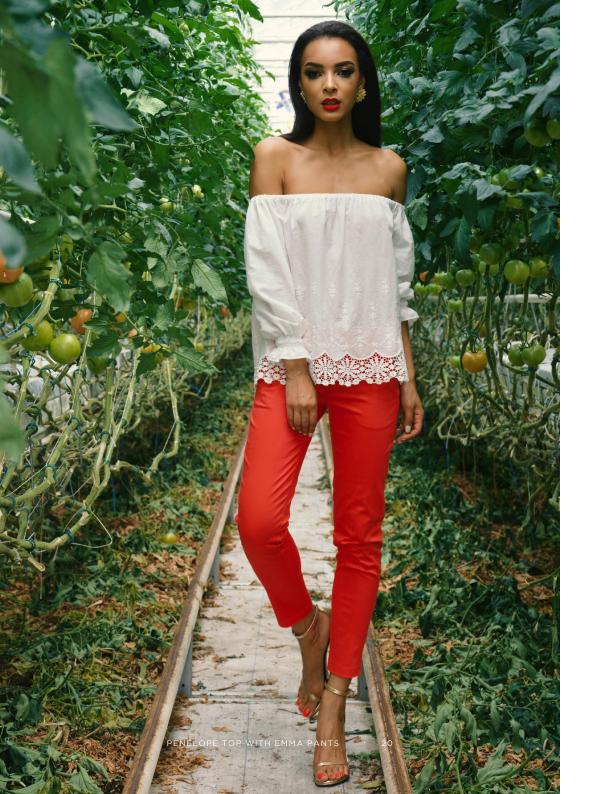

### Emma Pants

20, 21

Emma pants are made From a high quality satin cotton features 2 pockets on the sides and 2 false pockets on the back.

EXISTING COLOURS: NAVY, BLACK, PALE PINK, RUSTY ORANGE AND RED CHART SIZE EU: 34/36, 36/38, 38/40, 40/42, 42/44

## Penelope Top

20, 2

It's an embroidered blouse. The soft cotton blouse features embroidery finishes with elasticated cuffs on the sleeves.

EXISTING IN DIFFERENT COLOURS SIZING CHART EU: ONE SIZE