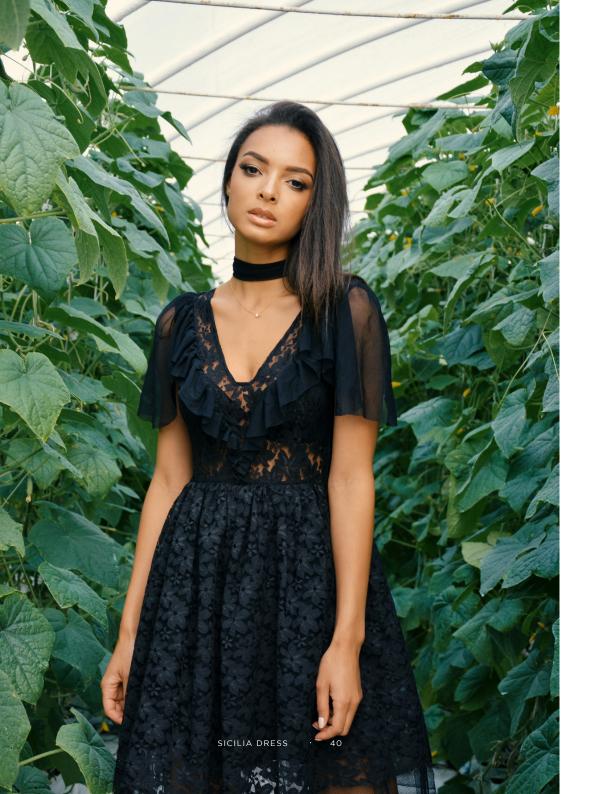

#### Sicilia Dress

40

Beautiful lace dress with short sleeves, the bodice features a deep V-neck with ruffles for a feminine touch.

The skirt is neatly pleated and Lined with a tulle skirt to give gentle volume.

EXISTING ONLY IN BLACK
SIZING CHART EU: 36, 38, 40, 42