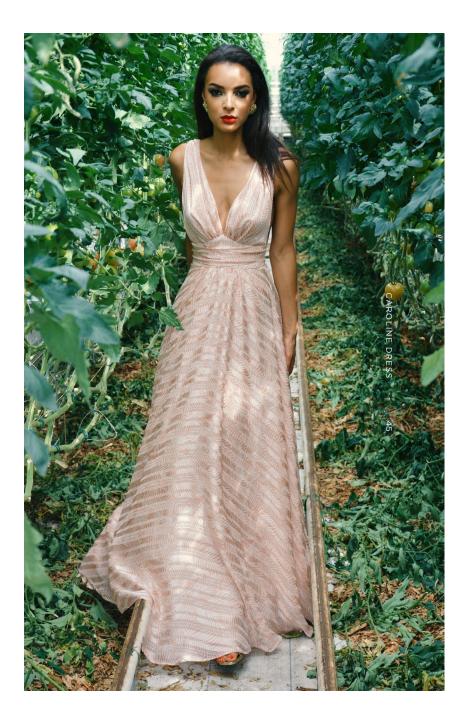

#### Caroline Dress

45, 46, 50

Caroline long dress is a full length dress with a plunging neckline made from a blend of silk chiffon fully lined with a lay of tulle fabric features a concealed zip at the back.

EXISTING IN DIFFERENT COLOURS.
SIZE CHART EU 34/36 36/38 38/40 40/42
42/44