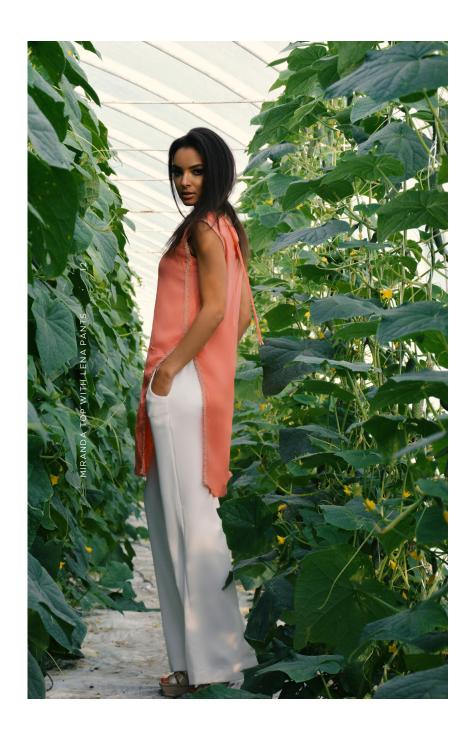

## Miranda Top

12

Sleeveless long top made from blend of silk and viscose with lace border finishes and a tie bow on the back.

EXISTING IN DIFFERENT COLOURS SIZE CHART EU 34/36 36/38 38/40 40/42 42/44

### Lena Pants

12

Lena pants are high waist pants with an elastic belt and "wide" legs.

EXISTING IN CREAM AND BLACK SIZING CHART EU: 34/36, 36/38, 38/40, 40/42, 42/44