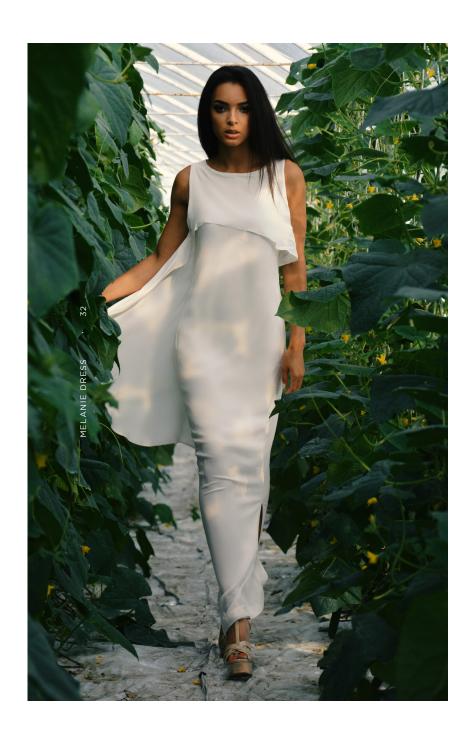

#### Melanie Dress

28, 29, 32

Full length dress made from a blend of silk and viscose features a sash all the way to the back, with a slip on a side and cotton lining.

EXISTING IN DIFFERENT COLORS SIZING CHART EU: 36, 38, 40, 42, 44