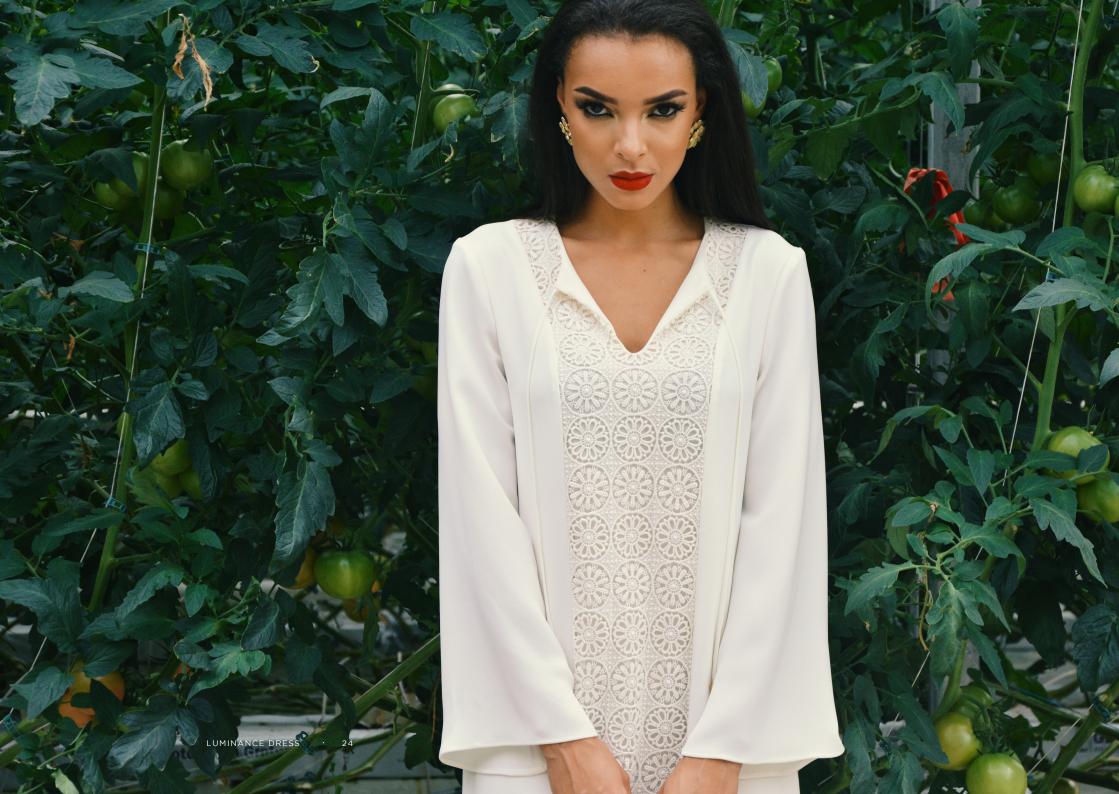

#### Luminance Dress

24, 37

Luminance dress is a long sleeves dress features a guipure panel on the front with 2 tassels fully lined.

EXISTING IN CREAM AND BLACK SIZING CHART EU: 36, 38, 40, 42, 44, 46