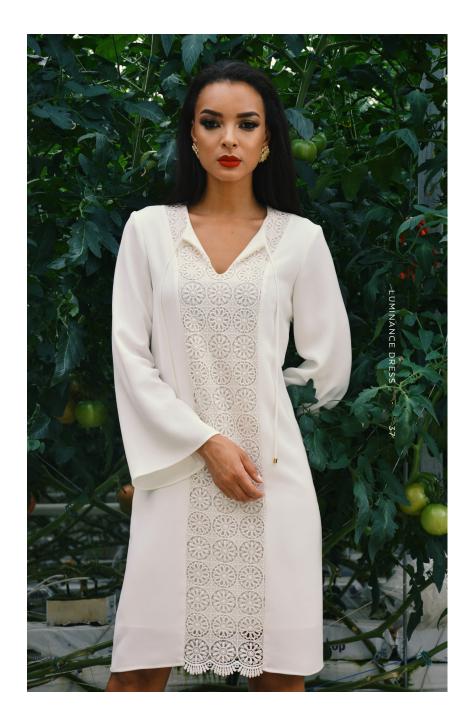

#### Luminance Dress

24, 37

Luminance dress is a long sleeves dress features a guipure panel on the front with 2 tassels fully lined.

EXISTING IN CREAM AND BLACK SIZING CHART EU: 36, 38, 40, 42, 44, 46