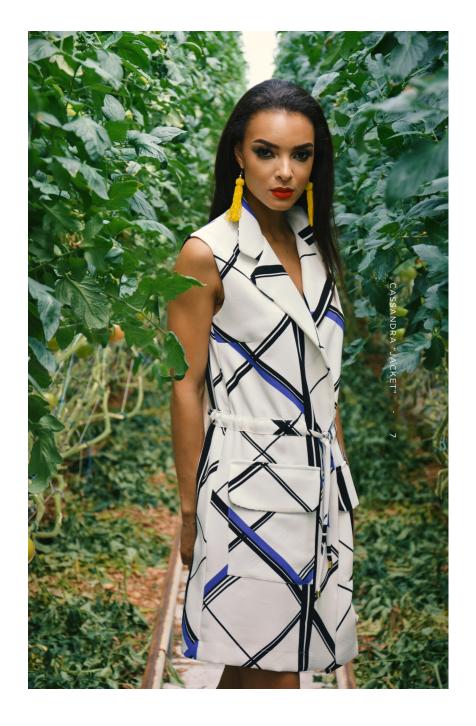

## Cassandra "Jacket"

7

Cassandra jacket is made of a thick cotton with a belt on the waist and pockets on the side.

EXISTING ONLY IN THIS PRINT SIZING CHART EU: 34/36, 36/38, 38/40