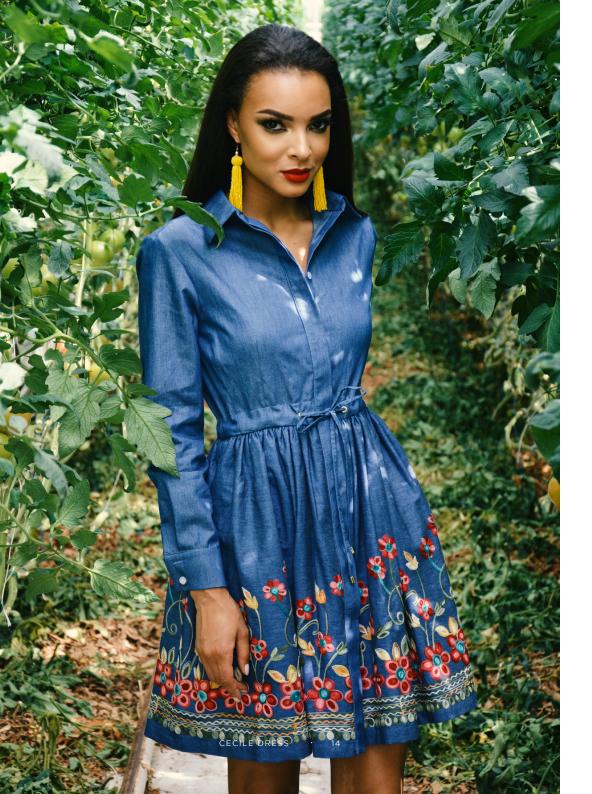

### Cecile Dress

6, 14, 15

Cecile dress is crafted from a soft cotton features embroidery finishes, with details around the waist.

EXISTING IN DIFFERENT WHITE AND BLUE SIZING CHART EU: ONE SIZE