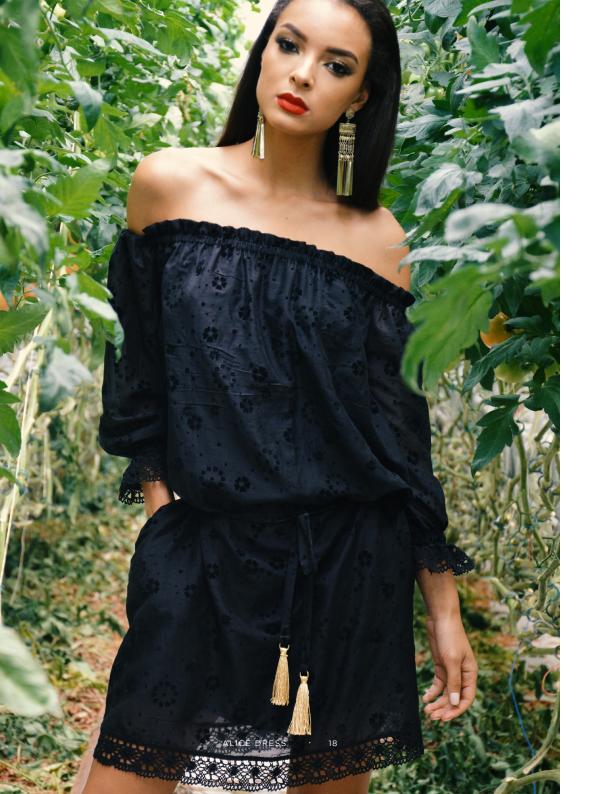

#### Alice Dress

8, 18, 19

Long sleeved and off shoulder maxi dress with tassels on the belt and elasticated cuffs. This dress is crafted from a soft cotton features embroidery finishes.

EXISTING IN DIFFERENT COLOURS SIZING CHART EU: ONE SIZE