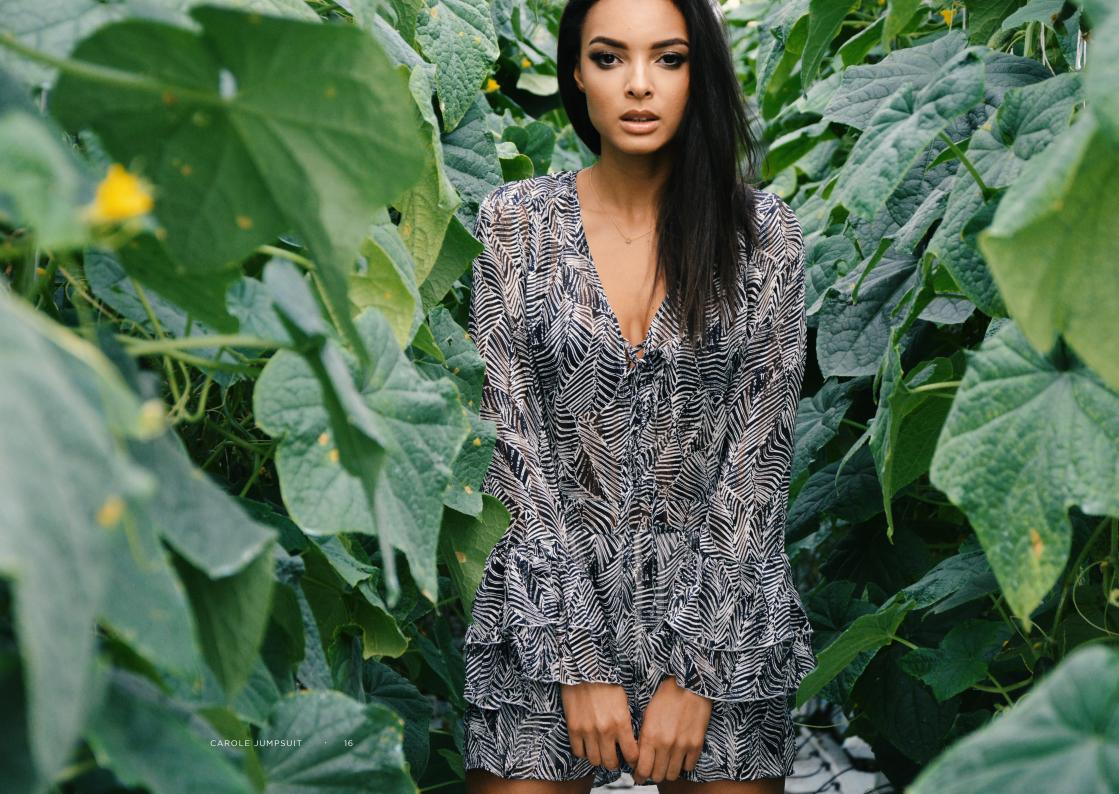

## Carole Jumpsuit

4. 5. 16

Short jumpsuit made from a blend of silk chiffon with long sleeves and details on the front. It is fastened with a concealed zip at the back and features a short lining.

EXISTING WITH LONG PANTS AND DIFFERENT PRINTS SIZE CHART EU 34/36 36/38 38/40 40/42