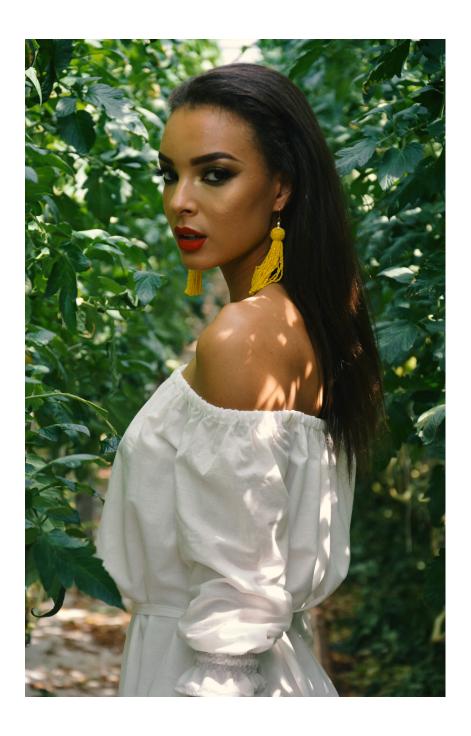

#### Alice Dress

8, 18, 19

Long sleeved and off shoulder maxi dress with tassels on the belt and elasticated cuffs. This dress is crafted from a soft cotton features embroidery finishes.

EXISTING IN DIFFERENT COLOURS SIZING CHART EU: ONE SIZE