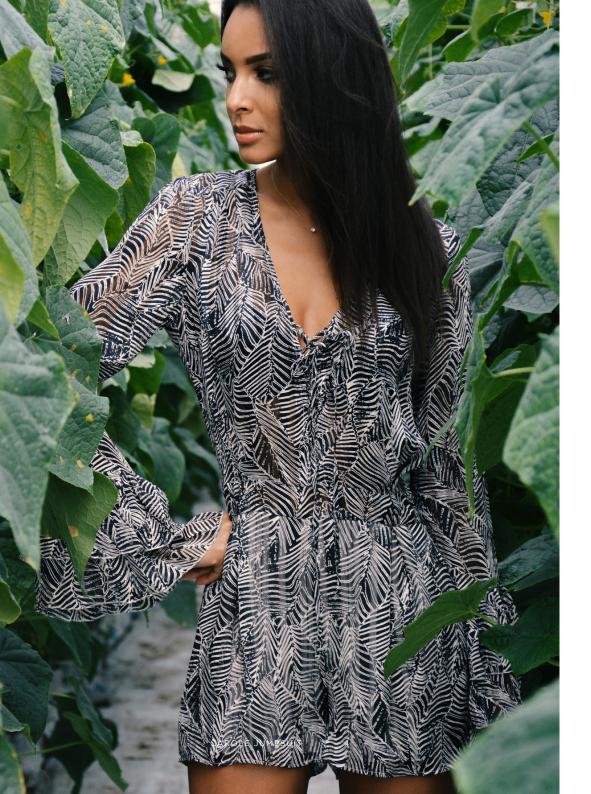

## Carole Jumpsuit

4. 5. 16

Short jumpsuit made from a blend of silk chiffon with long sleeves and details on the front. It is fastened with a concealed zip at the back and features a short lining.

EXISTING WITH LONG PANTS AND DIFFERENT PRINTS SIZE CHART EU 34/36 36/38 38/40 40/42